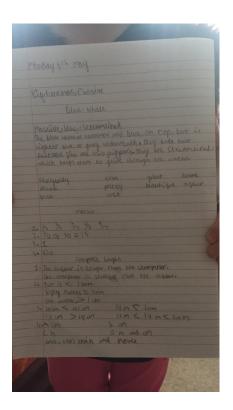

be a horse.

**Hobbies:** Swimming, baking, reading and playing with my children.

Favourite children's book: Mucky Mable

Favourite colour: Blue

How many years have you been teaching?

19 years and 3 years training

**Favourite food:** Scallops and chocolate but not at the same time!

What classes have you taught? All primary age classes and year 7,8 and 9 science and PSHE.

What are your children called: Elizabeth and Quinn

#### Just for fun!

## Name the sweets or chocolates

- 1. The name of a flower
- 2. A planet
- 3. Full of air
- 4. Clever sweets
- 5. Not laid by a chicken
- 6. Harry's favourites
- 7. Make your own cat
- 8. You find me in an ice cream
- 9. Lots of stars
- 10. Don't use these to do up your coat!

Stay safe!

Mrs Litchfield

# Gallery