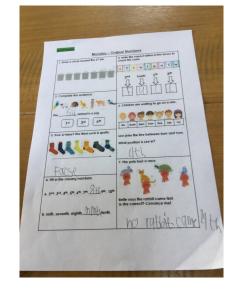

d be a horse.

**Hobbies:** Swimming, baking, reading and playing with my children.

Favourite children's book: Mucky Mable

Favourite colour: Blue

How many years have you been teaching?

19 years and 3 years training

**Favourite food:** Scallops and chocolate but not at the same time!

What classes have you taught? All primary age classes and year 7,8 and 9 science and PSHE.

What are your children called: Elizabeth and Quinn

#### Just for fun!

## Name the sweets or chocolates

- 1. The name of a flower
- 2. A planet
- 3. Full of air
- 4. Clever sweets
- 5. Not laid by a chicken
- 6. Harry's favourites
- 7. Make your own cat
- 8. You find me in an ice cream
- 9. Lots of stars
- 10. Don't use these to do up your coat!

Stay safe!

Mrs Litchfield

# Gallery